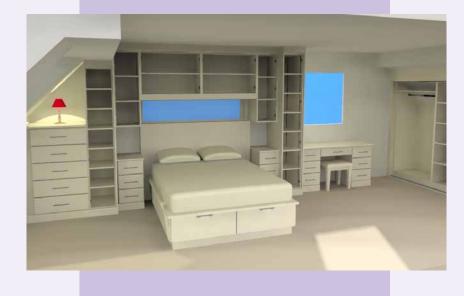

## 3-D Design

Our 3-D software will utilise every inch of space you have.

Using the very latest 3-D design software we are able to create a realistic drawing which will alleviate any questions you may have concerning the finished look of your room.

Our experienced planner and designer will utilise every inch of space to maximise the practicality of your new bedroom so that you wake up for many years to come in the bedroom of your dreams.

3-D design is yet another significant string to our bow and enhances our ability to manufacture products of the highest quality, combined with excellent service.