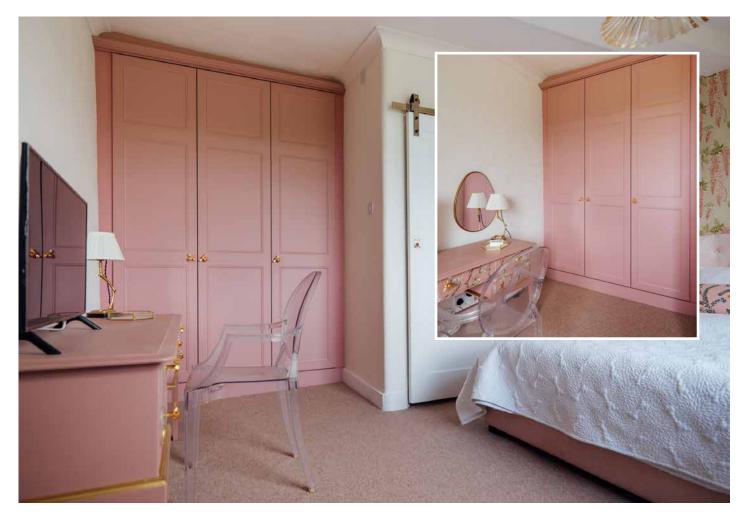

## **NEW ENGLAND**

Featured in *Mussel Painted Oak* with matching carcass

PAGE

PIQ:

Featured in *Onyx Grey* with matching carcass and *Grey Mirror Sliders* 