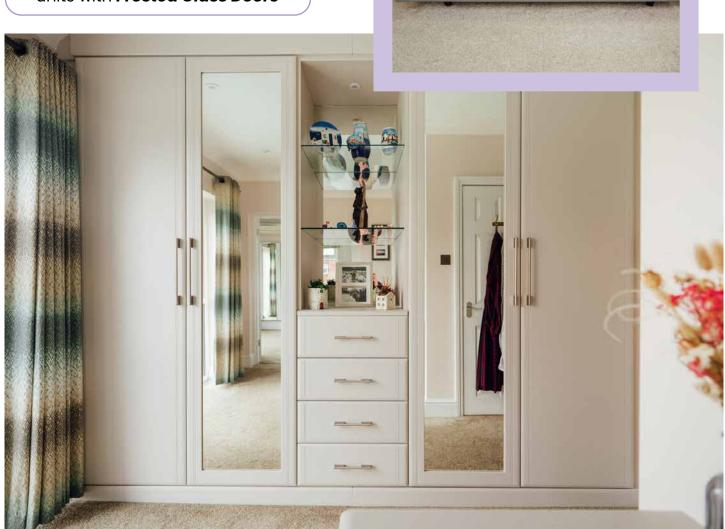

## **SAN MARINO**

Featured in *Kashmir Painted Oak* with matching carcass. Overhead units with *Frosted Glass Doors* 