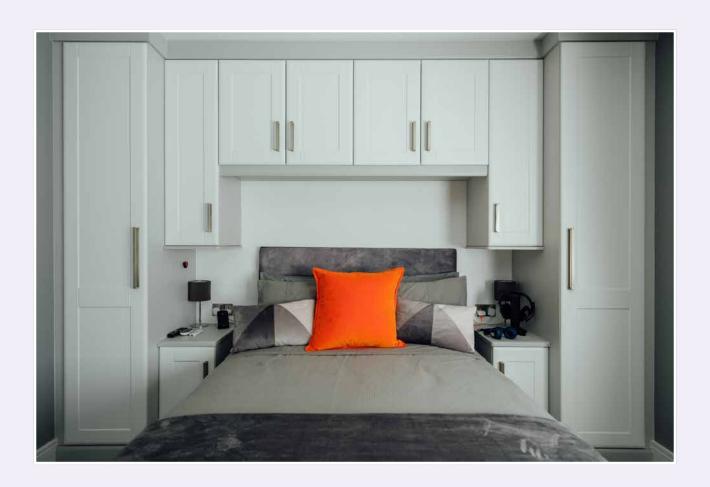

## **NEW ENGLAND**

Featured in *Mussel Painted Oak* with matching carcass

PAGE

PIQ:

Featured in *Onyx Grey* with matching carcass and *Grey Mirror Sliders* 