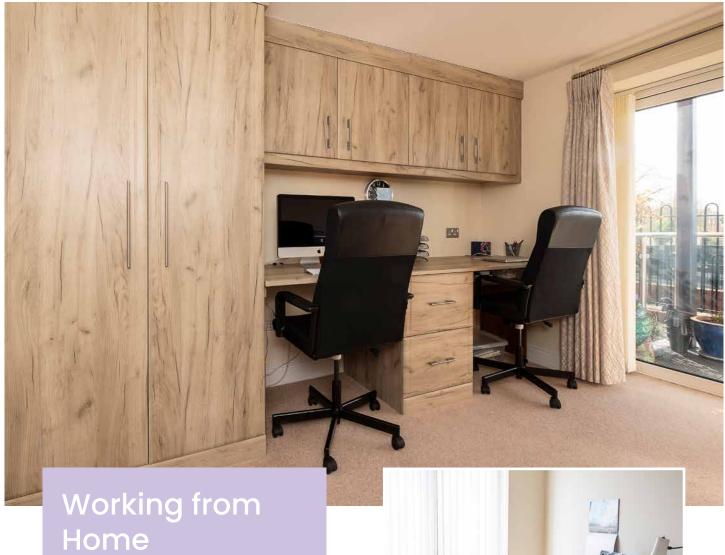

#### **HIGH GLOSS ACRYLICS**

Our flawless, high-gloss acrylic panels, are becoming increasingly popular for bedrooms, home office and en-suite bathrooms.

This premium board can be used for drawer fronts, cupboard doors, wardrobe doors, angled doors and decorative panels.