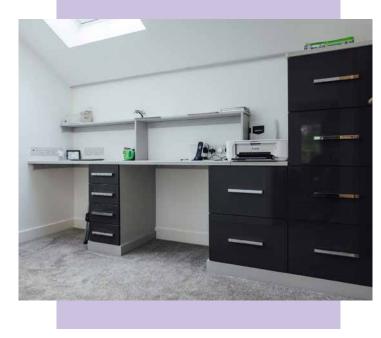

#### **HIGH GLOSS ACRYLICS**

Our flawless, high-gloss acrylic panels, are becoming increasingly popular for bedrooms, home office and en-suite bathrooms.

This premium board can be used for drawer fronts, cupboard doors, wardrobe doors, angled doors and decorative panels.