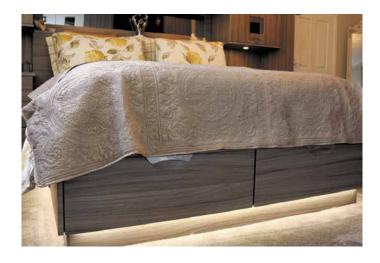

Our bases can have up to four drawer units for double beds and two drawers for single beds, with solid MFC drawer boxes and luxury soft close mechanisms.

The bed bases offer a stylish and practical storage solution to compliment any bedroom.

Flush drawer front handles with a choice of Ascari, Finger Pull, J-Pull & Quartz design.

As a bespoke item the bed base can be made to suit your requirements.

Some customers prefer a higher base, making it easier to get in and out of bed.

The extra height also gives a deeper drawer system and considerably more storage.

These bed bases are an ideal addition to any bedroom system.

76 Mill Street, Kidderminster DY11 6XJ

Telephone: 01562 825033 email: enquiries@woodrobes.co.uk www.woodrobes.co.uk