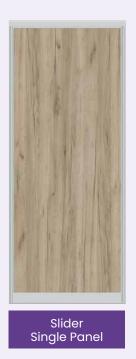

#### **SLIDER SYSTEM**

Our adaptable slider frame system allows for a vast variety of design choices. Whether MDF, MFC, acrylic or glass, you can combine colours and materials to compliment other furniture components in a room. The images displayed demonstrate the versatility of our system. All doors are manufactured to order, allowing further customisation. Please enquire for bespoke designs.

## **SLIDER SYSTEM**

Adaptable Slider Frames