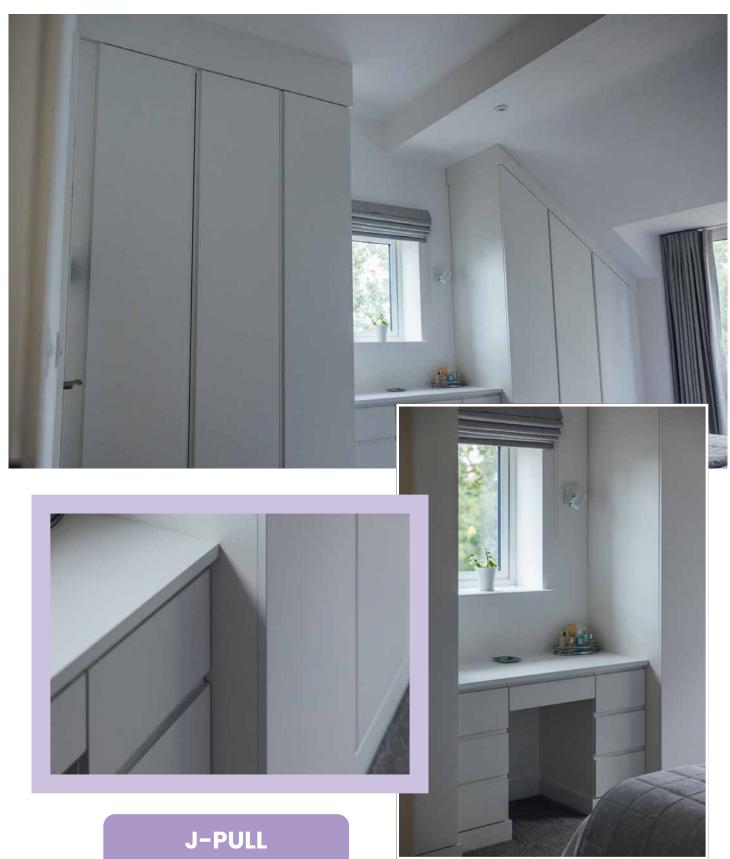

# **NEW ENGLAND**

Featured in *Kashmir* with matching carcass

Featured in **Pearl White** with matching carcass

Featured in **Concrete Kashmir** with **Stone Grey Painted Oak** carcass