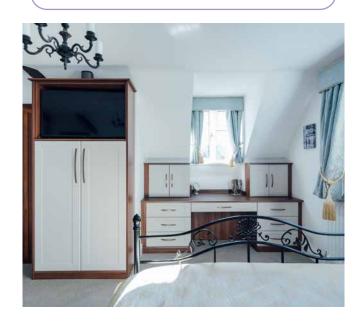

# **NEW ENGLAND**

Featured in *Kashmir* with matching carcass















Featured in **Pearl White** with matching carcass





Featured in **Concrete Kashmir** with **Stone Grey Painted Oak** carcass









## **DERWENT**

Featured in **Natural Lancaster Oak** with matching carcass















## QUARTZ

Featured in *Light Grey Painted Oak* with matching carcass













## **PENCIL ROUND**

Featured in *Light Grey Painted Oak* with *Dust Grey Painted Oak* carcass





## **SAN MARINO**

Featured in *Kashmir Painted Oak* with matching carcass. Overhead units with *Frosted Glass Doors* 











## **HILLBERRY**

Silver mirror sliding doors featured **Dust Grey** carcass and **Light Grey** draws







## **NEW ENGLAND**

Featured in *Kashmir* with *Opera Walnut* carcass



#### **SLIDER SYSTEM**



Our adaptable slider frame system allows for a vast variety of design choices. Whether MDF, MFC, acrylic or glass, you can combine colours and materials to compliment other furniture components in a room. The images displayed demonstrate the versatility of our system. All doors are manufactured to order, allowing further customisation. Please enquire for bespoke designs.

























#### **FRAME COLOURS**









Matt Iron Grey Slider Frame



Silver Aluminium Slider Frame



## **SLIDER SYSTEM**





Adaptable Slider Frames







## **SLIDER SYSTEM GLASS FINISHES**



<sup>\*</sup>Colours in the brochure are for guidance only.

# LOUNGE UNITS





## **HILLBERRY**

Featured in White Innoface with matching carcass













#### **HIGH GLOSS AC