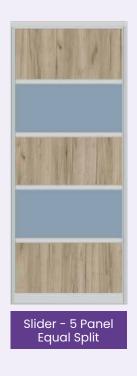

#### **SLIDER SYSTEM**

Our adaptable slider frame system allows for a vast variety of design choices. Whether MDF, MFC, acrylic or glass, you can combine colours and materials to compliment other furniture components in a room. The images displayed demonstrate the versatility of our system. All doors are manufactured to order, allowing further customisation. Please enquire for bespoke designs.

## **SLIDER SYSTEM**

Adaptable Slider Frames