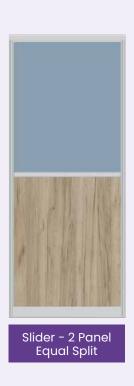

#### **SLIDER SYSTEM**

Our adaptable slider frame system allows for a vast variety of design choices. Whether MDF, MFC, acrylic or glass, you can combine colours and materials to compliment other furniture components in a room. The images displayed demonstrate the versatility of our system. All doors are manufactured to order, allowing further customisation. Please enquire for bespoke designs.

## **SLIDER SYSTEM**

Adaptable Slider Frames