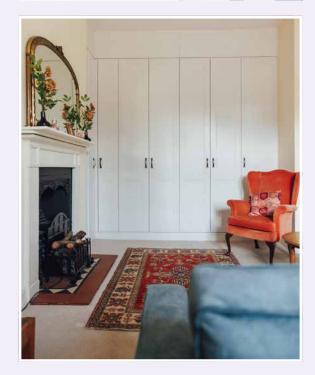

## **HILLBERRY**

Silver mirror sliding doors featured **Dust Grey** carcass and **Light Grey** draws