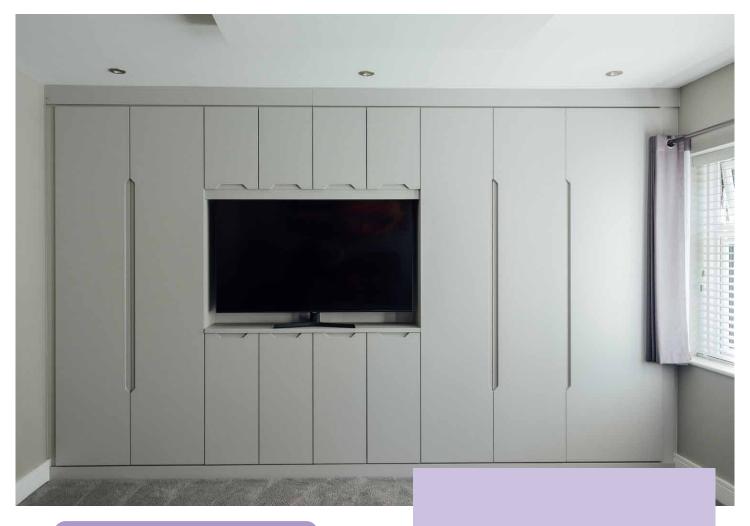

ll utilise every inch of space to maximise the practicality of your new bedroom so that you wake up for many years to come in the bedroom of your dreams.

3-D design is yet another significant string to our bow and enhances our ability to manufacture products of the highest quality, combined with excellent service.







## **NEW ENGLAND**

Featured in *Mussel Painted Oak* with matching carcass

PAGE

PIQ:





Featured in *Onyx Grey* with matching carcass and *Grey Mirror Sliders* 







# **NEW ENGLAND**

Featured in *Kashmir* with matching carcass















Featured in **Pearl White** with matching carcass





Featured in **Concrete Kashmir** with **Stone Grey Painted Oak** carcass









## **DERWENT**

Featured in **Natural Lancaster Oak** with matching carcass















## QUARTZ

Featured in *Light Grey Painted Oak* with matching carcass













## **PENCIL ROUND**

Featured in *Light Grey Painted Oak* with *Dust Grey Painted Oak* carcass





## **SAN MARINO**

Featured in *Kashmir Painted Oak* with matching carcass. Overhead units with *Frosted Glass Doors* 











## **HILLBERRY**

Silver mirror sliding doors featured **Dust Grey** carcass and **Light Grey** draws







## **NEW ENGLAND**

Featured in *Kashmir* with *Opera Walnut* carcass



#### **SLIDER SYSTEM**



Our adaptable slider frame system allows for a vast variety of design choices. Whether MDF, MFC, acrylic or glass, you can combine colours and materials to compliment other furniture components in a room. The images displayed demonstrate the versatility of our system. All door