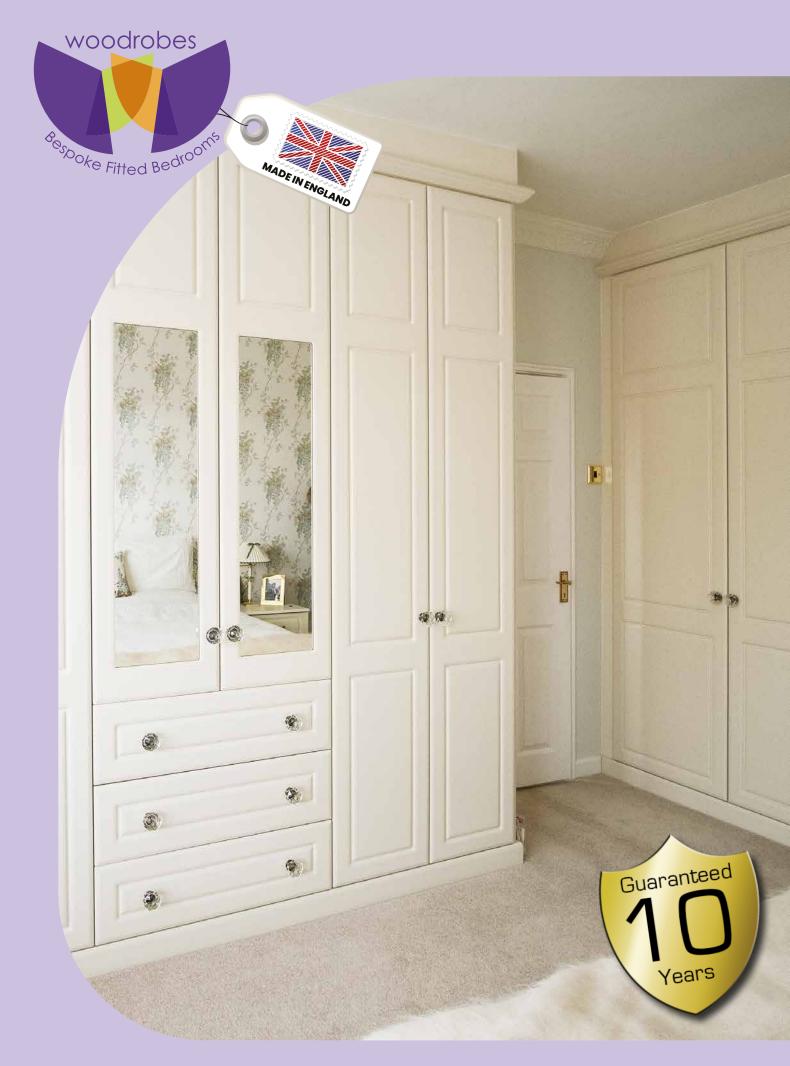

## **NEW ENGLAND**

Featured in *Mussel Painted Oak* with matching carcass

PAGE

PIQ:

Featured in *Onyx Grey* with matching carcass and *Grey Mirror Sliders* 