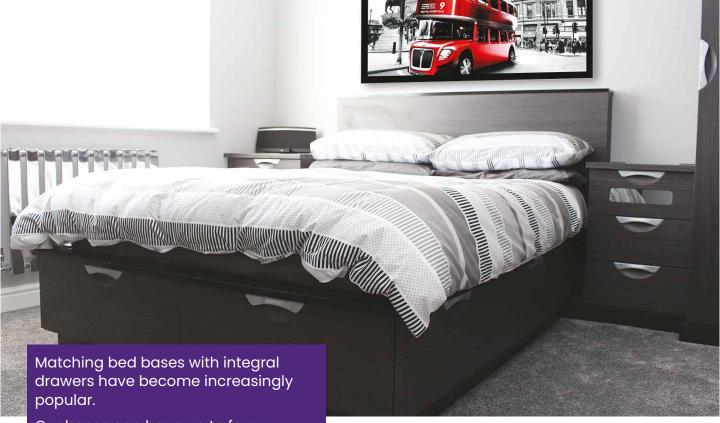

Our bases can have up to four drawer units for double beds and two drawers for single beds, with solid MFC drawer boxes and luxury soft close mechanisms.

The bed bases offer a stylish and practical storage solution to compliment any bedroom.

Flush drawer front handles with a choice of Ascari, Finger Pull, J-Pull & Quartz design.

As a bespoke item the bed base can be made to suit your requirements.

Some customers prefer a higher base, making it easier to get in and out of bed.