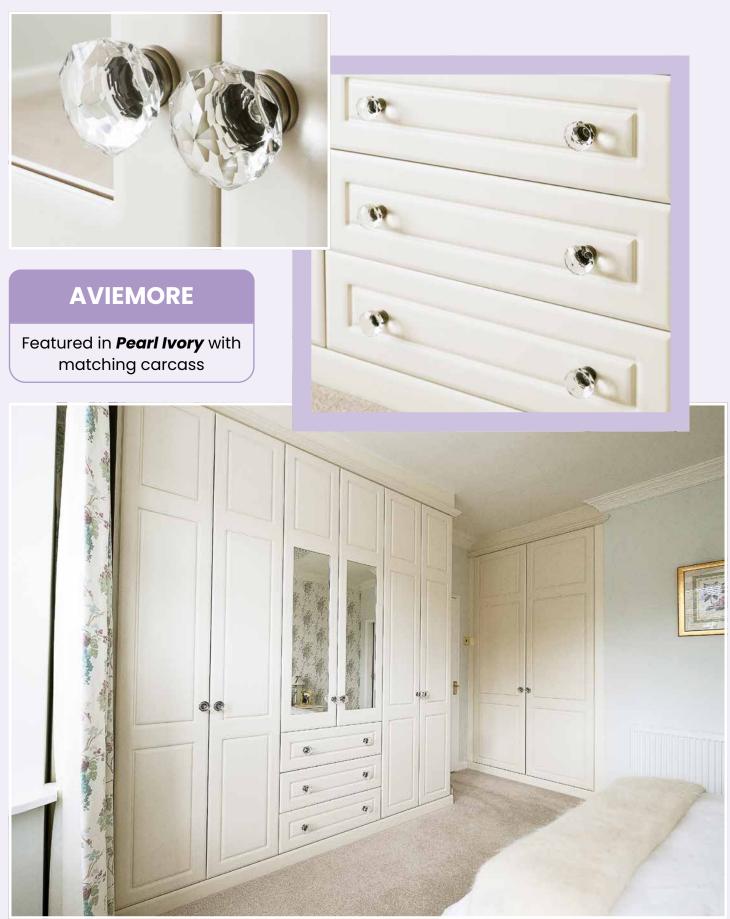

## **SAN MARINO**

Featured in *Kashmir Painted Oak* with matching carcass. Overhead units with *Frosted Glass Doors* 