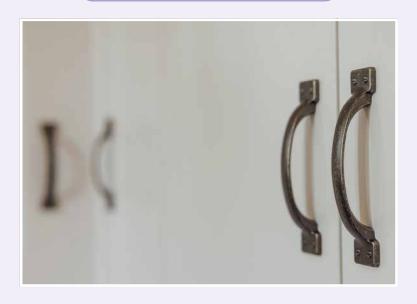

## **HILLBERRY**

Silver mirror sliding doors featured **Dust Grey** carcass and **Light Grey** draws