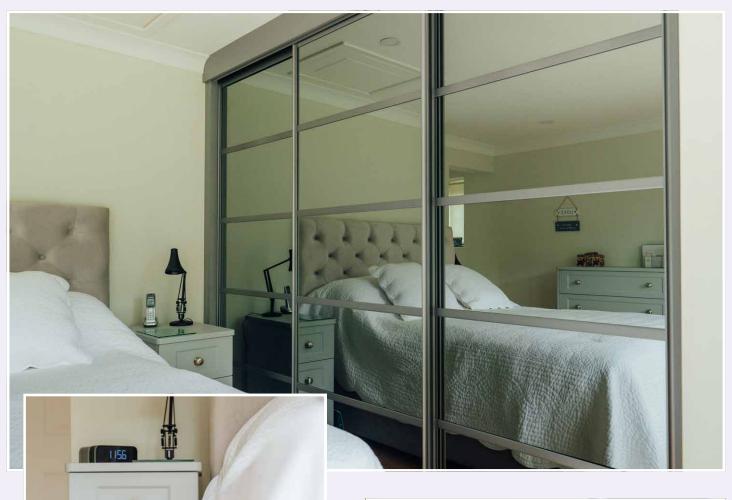

## **HILLBERRY**

Silver mirror sliding doors featured **Dust Grey** carcass and **Light Grey** draws