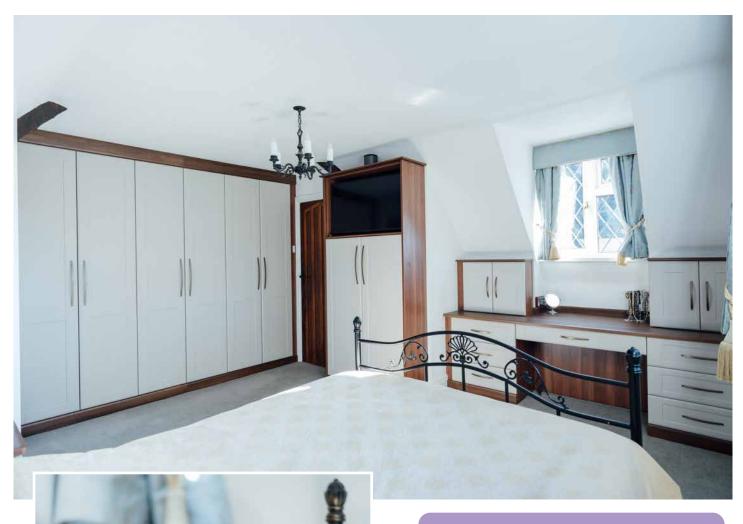

ed in *Onyx Grey* with matching carcass and *Grey Mirror Sliders* 







# **NEW ENGLAND**

Featured in *Kashmir* with matching carcass















Featured in **Pearl White** with matching carcass





Featured in **Concrete Kashmir** with **Stone Grey Painted Oak** carcass









## **DERWENT**

Featured in **Natural Lancaster Oak** with matching carcass















## QUARTZ

Featured in *Light Grey Painted Oak* with matching carcass













## **PENCIL ROUND**

Featured in *Light Grey Painted Oak* with *Dust Grey Painted Oak* carcass





## **SAN MARINO**

Featured in *Kashmir Painted Oak* with matching carcass. Overhead units with *Frosted Glass Doors* 











## **HILLBERRY**

Silver mirror sliding doors featured **Dust Grey** carcass and **Light Grey** draws







## **NEW ENGLAND**

Featured in *Kashmir* with *Opera Walnut* carcass



#### **SLIDER SYSTEM**



Our adaptable slider frame system allows for a vast variety of design choices. Whether MDF, MFC, acrylic or glass, you can combine colours and materials to compliment other furniture components in a room. The images displayed demonstrate the versatility of our system. All doors are manufactured to order, allowing further customisation. Please enquire for bespoke designs.

























#### **FRAME COLOURS**









Matt Iron Grey Slider Frame



Silver Aluminium Slider Frame



## **SLIDER SYSTEM**





Adaptable Slider Frames







## **SLIDER SYSTEM GLASS FINISHES**



<sup>\*</sup>Colours in the brochure are for guidance only.

# LOUNGE UNITS





## **HILLBERRY**

Featured