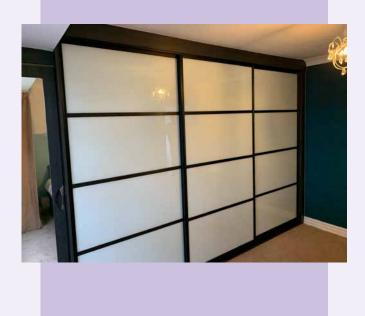

#### **SLIDER SYSTEM**

Our adaptable slider frame system allows for a vast variety of design choices. Whether MDF, MFC, acrylic or glass, you can combine colours and materials to compliment other furniture components in a room. The images displayed demonstrate the versatility of our system. All doors are manufactured to order, allowing further customisation. Please enquire for bespoke designs.

## **SLIDER SYSTEM**

Adaptable Slider Frames