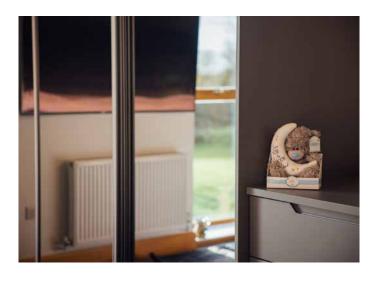

## **NEW ENGLAND**

Featured in *Mussel Painted Oak* with matching carcass

PAGE

PIQ:

Featured in *Onyx Grey* with matching carcass and *Grey Mirror Sliders* 