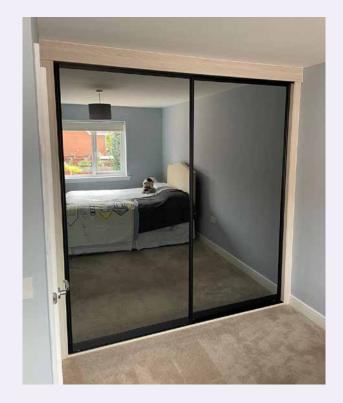

#### **SLIDER SYSTEM**

Our adaptable slider frame system allows for a vast variety of design choices. Whether MDF, MFC, acrylic or glass, you can combine colours and materials to compliment other furniture components in a room. The images displayed demonstrate the versatility of our system. All doors are manufactured to order, allowing further customisation. Please enquire for bespoke designs.

## **SLIDER SYSTEM**

Adaptable Slider Frames