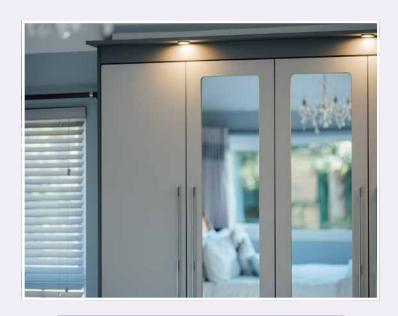

## **NEW ENGLAND**

Featured in *Mussel Painted Oak* with matching carcass

PAGE

PIQ:

Featured in *Onyx Grey* with matching carcass and *Grey Mirror Sliders* 