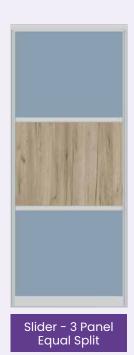

#### **SLIDER SYSTEM**

Our adaptable slider frame system allows for a vast variety of design choices. Whether MDF, MFC, acrylic or glass, you can combine colours and materials to compliment other furniture components in a room. The images displayed demonstrate the versatility of our system. All doors are manufactured to order, allowing further customisation. Please enquire for bespoke designs.

## **SLIDER SYSTEM**

Adaptable Slider Frames