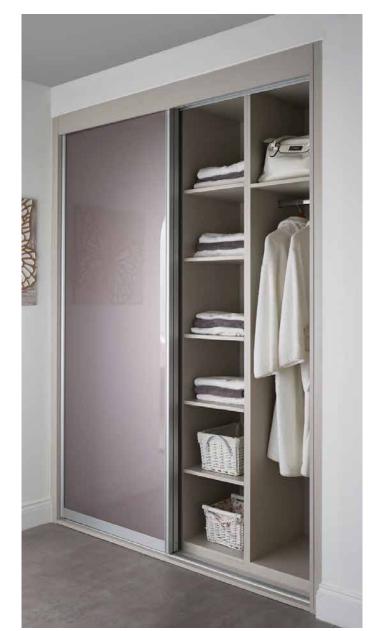

#### **SLIDER SYSTEM**

Our adaptable slider frame system allows for a vast variety of design choices. Whether MDF, MFC, acrylic or glass, you can combine colours and materials to compliment other furniture components in a room. The images displayed demonstrate the versatility of our system. All doors are manufactured to order, allowing further customisation. Please enquire for bespoke designs.

## **SLIDER SYSTEM**

Adaptable Slider Frames