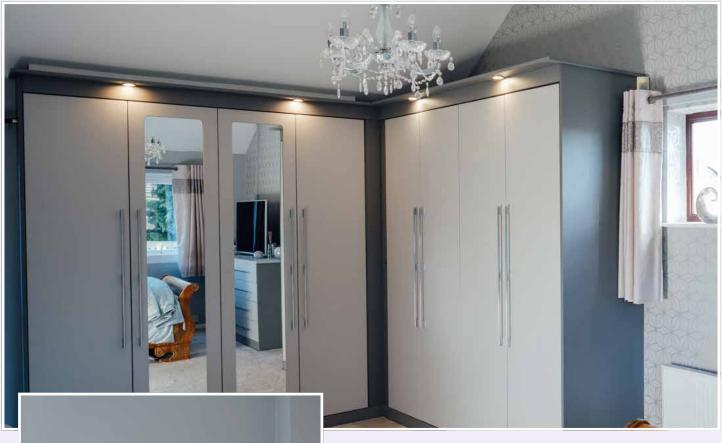

## **HILLBERRY**

Silver mirror sliding doors featured **Dust Grey** carcass and **Light Grey** draws