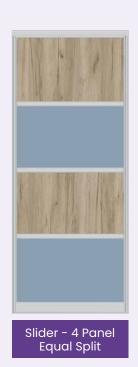

#### **SLIDER SYSTEM**

Our adaptable slider frame system allows for a vast variety of design choices. Whether MDF, MFC, acrylic or glass, you can combine colours and materials to compliment other furniture components in a room. The images displayed demonstrate the versatility of our system. All doors are manufactured to order, allowing further customisation. Please enquire for bespoke designs.

## **SLIDER SYSTEM**

Adaptable Slider Frames