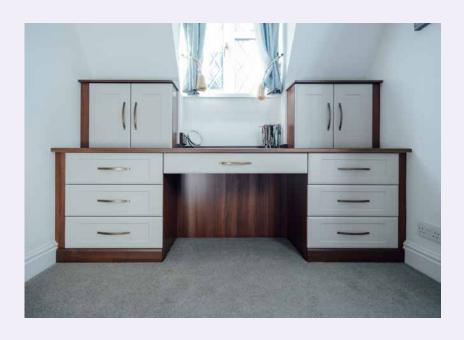

Flush drawer front handles with a choice of Ascari, Finger Pull, J-Pull & Quartz design.

As a bespoke item the bed base can be made to suit your requirements.

Some customers prefer a higher base, making it easier to get in and out of bed.

The extra height also gives a deeper drawer system and considerably more storage.

These bed bases are an ideal addition to any bedroom system.

76 Mill Street, Kidderminster DY11 6XJ

Telephone: 01562 825033 email: enquiries@woodrobes.co.uk www.woodrobes.co.uk