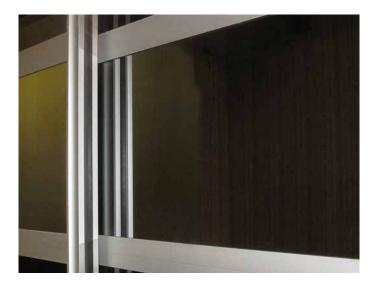

#### **SLIDER SYSTEM**

Our adaptable slider frame system allows for a vast variety of design choices. Whether MDF, MFC, acrylic or glass, you can combine colours and materials to compliment other furniture components in a room. The images displayed demonstrate the versatility of our system. All doors are manufactured to order, allowing further customisation. Please enquire for bespoke designs.

## **SLIDER SYSTEM**

Adaptable Slider Frames