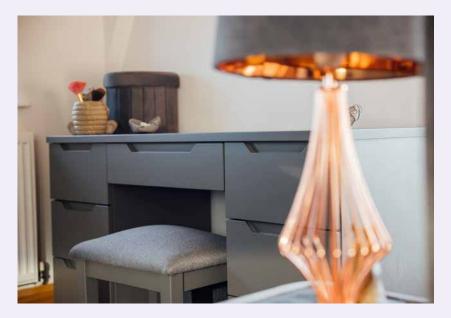

Flush drawer front handles with a choice of Ascari, Finger Pull, J-Pull & Quartz design.

As a bespoke item the bed base can be made to suit your requirements.

Some customers prefer a higher base, making it easier to get in and out of bed.

The extra height also gives a deeper drawer system and considerably more storage.

These bed bases are an ideal addition to any bedroom system.

76 Mill Street, Kidderminster DY11 6XJ

Telephone: 01562 825033 email: enquiries@woodrobes.co.uk www.woodrobes.co.uk