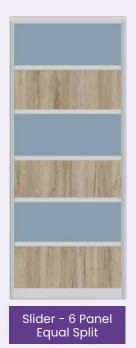

#### **SLIDER SYSTEM**

Our adaptable slider frame system allows for a vast variety of design choices. Whether MDF, MFC, acrylic or glass, you can combine colours and materials to compliment other furniture components in a room. The images displayed demonstrate the versatility of our system. All doors are manufactured to order, allowing further customisation. Please enquire for bespoke designs.

## **SLIDER SYSTEM**

Adaptable Slider Frames