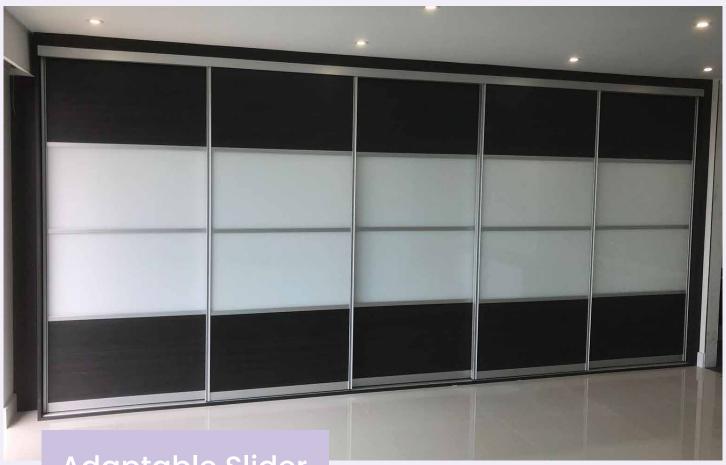

#### **SLIDER SYSTEM**

Our adaptable slider frame system allows for a vast variety of design choices. Whether MDF, MFC, acrylic or glass, you can combine colours and materials to compliment other furniture components in a room. The images displayed demonstrate the versatility of our system. All doors are manufactured to order, allowing further customisation. Please enquire for bespoke designs.

## **SLIDER SYSTEM**

Adaptable Slider Frames