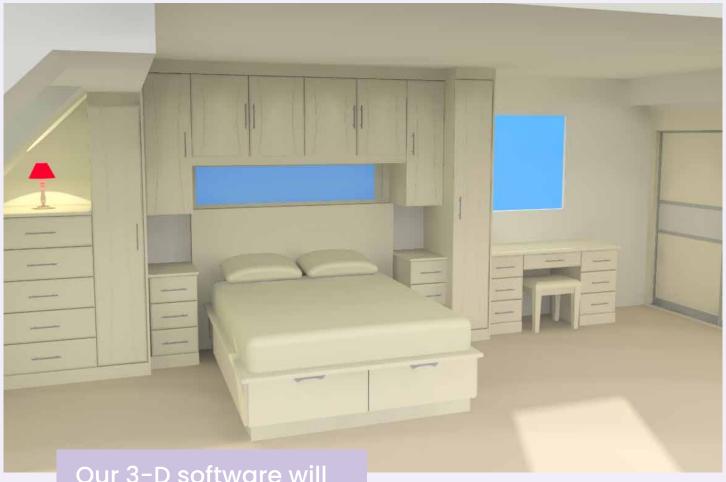

## 3-D Design

Our 3-D software will utilise every inch of space you have.

Using the very latest 3-D design software we are able to create a realistic drawing which will alleviate any questions you may have concerning the finished look of your room.

Our experienced planner and designer will utilise every inch of space to maximise the practicality of your new bedroom so that you wake up for many years to come in the bedroom of your dreams.

3-D design is yet another significant string to our bow and enhances our ability to manufacture products of the highest quality, combined with excellent service.