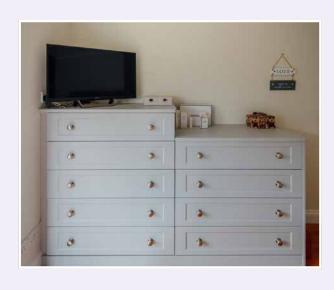

## **NEW ENGLAND**

Featured in *Mussel Painted Oak* with matching carcass

PAGE

PIQ:

Featured in *Onyx Grey* with matching carcass and *Grey Mirror Sliders* 