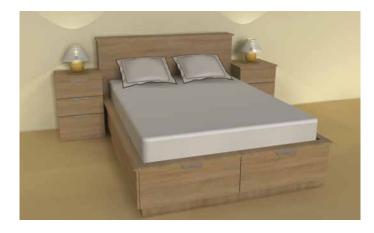

Our bases can have up to four drawer units for double beds and two drawers for single beds, with solid MFC drawer boxes and luxury soft close mechanisms.

The bed bases offer a stylish and practical storage solution to compliment any bedroom.

Flush drawer front handles with a choice of Ascari, Finger Pull, J-Pull & Quartz design.

As a bespoke item the bed base can be made to suit your requirements.

Some customers prefer a higher base, making it easier to get in and out of bed.

The extra height also gives a deeper drawer system and considerably more storage.

These bed bases are an ideal addition to any bedroom system.

76 Mill Street, Kidderminster DY11 6XJ

Telephone: 01562 825033 email: enquiries@woodrobes.co.uk www.woodrobes.co.uk