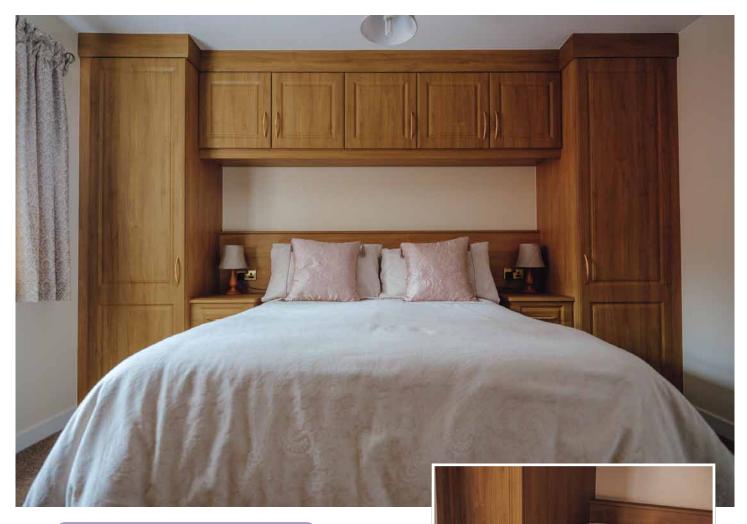

ay have concerning the finished look of your room.

Our experienced planner and designer will utilise every inch of space to maximise the practicality of your new bedroom so that you wake up for many years to come in the bedroom of your dreams.

3-D design is yet another significant string to our bow and enhances our ability to manufacture products of the highest quality, combined with excellent service.







## **NEW ENGLAND**

Featured in *Mussel Painted Oak* with matching carcass

PAGE

PIQ:





Featured in *Onyx Grey* with matching carcass and *Grey Mirror Sliders* 







# **NEW ENGLAND**

Featured in *Kashmir* with matching carcass















Featured in **Pearl White** with matching carcass





Featured in **Concrete Kashmir** with **Stone Grey Painted Oak** carcass









## **DERWENT**

Featured in **Natural Lancaster Oak** with matching carcass















## QUARTZ

Featured in *Light Grey Painted Oak* with matching carcass













## **PENCIL ROUND**

Featured in *Light Grey Painted Oak* with *Dust Grey Painted Oak* carcass





## **SAN MARINO**

Featured in *Kashmir Painted Oak* with matching carcass. Overhead units with *Frosted Glass Doors* 











## **HILLBERRY**

Silver mirror sliding doors featured **Dust Grey** carcass and **Light Grey** draws







## **NEW ENGLAND**

Featured in *Kashmir* with *Opera Walnut* carcass



#### **SLIDER SYSTEM**



Our adaptable slider frame system allows for a vast variety of design choices. Whether MDF, MFC, acrylic or glass, you can combine colours and materials to compliment other furniture com