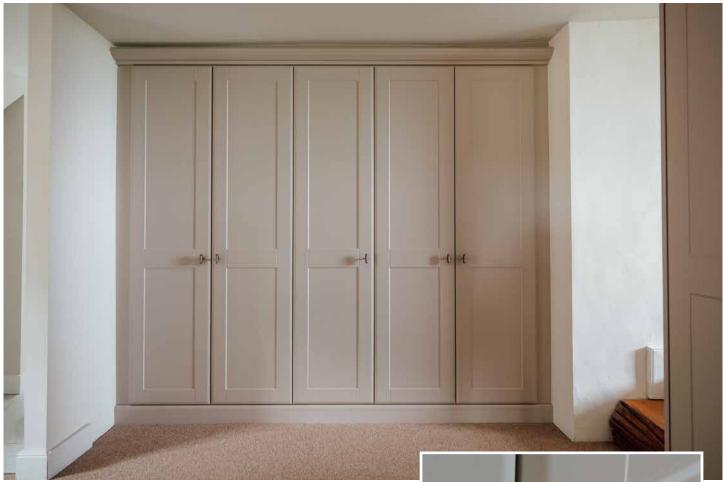

s.co.uk

## 3-D Design





Our 3-D software will utilise every inch of space you have.



Using the very latest 3-D design software we are able to create a realistic drawing which will alleviate any questions you may have concerning the finished look of your room.

Our experienced planner and designer will utilise every inch of space to maximise the practicality of your new bedroom so that you wake up for many years to come in the bedroom of your dreams.

3-D design is yet another significant string to our bow and enhances our ability to manufacture products of the highest quality, combined with excellent service.







## **NEW ENGLAND**

Featured in *Mussel Painted Oak* with matching carcass

PAGE

PIQ:





Featured in *Onyx Grey* with matching carcass and *Grey Mirror Sliders* 







# **NEW ENGLAND**

Featured in *Kashmir* with matching carcass















Featured in **Pearl White** with matching carcass





Featured in **Concrete Kashmir** with **Stone Grey Painted Oak** carcass









## **DERWENT**

Featured in **Natural Lancaster Oak** with matching carcass















## QUARTZ

Featured in *Light Grey Painted Oak* with matching carcass













## **PENCIL ROUND**

Featured in *Light Grey Painted Oak* with *Dust Grey Painted Oak* carcass





## **SAN MARINO**

Featured in *Kashmir Painted Oak* with matching carcass. Overhead units with *Frosted Glass Doors* 











## **HILLBERRY**

Silver mirror sliding doors featured **Dust Grey** carcass and **Light Grey** draws







## **NEW ENGLAND**

Featured in *Kashmir* with *Opera Walnut* carcass