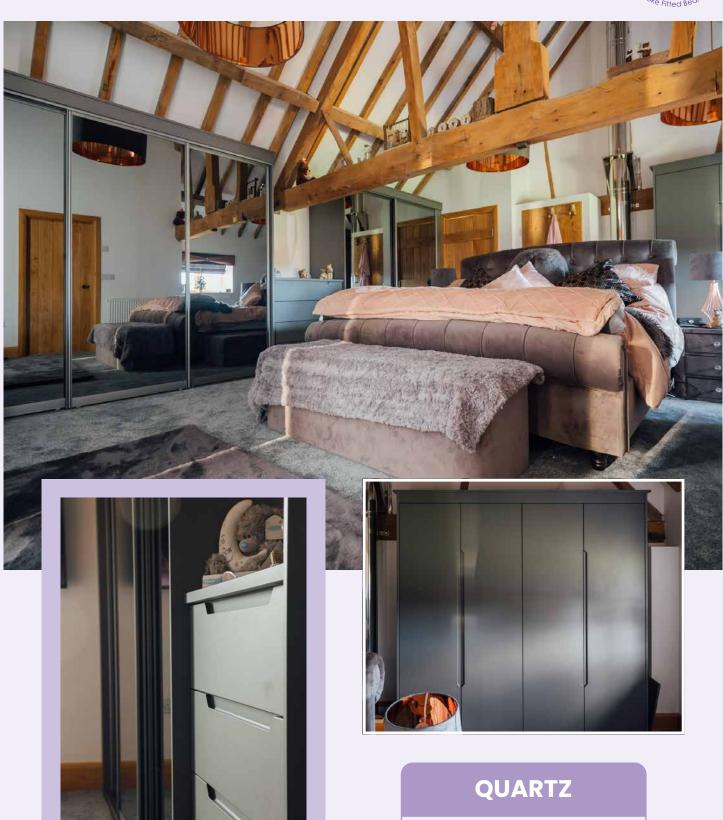

## **NEW ENGLAND**

Featured in *Mussel Painted Oak* with matching carcass

PAGE

PIQ:

Featured in *Onyx Grey* with matching carcass and *Grey Mirror Sliders* 

## QUARTZ

Featured in *Light Grey Painted Oak* with matching carcass