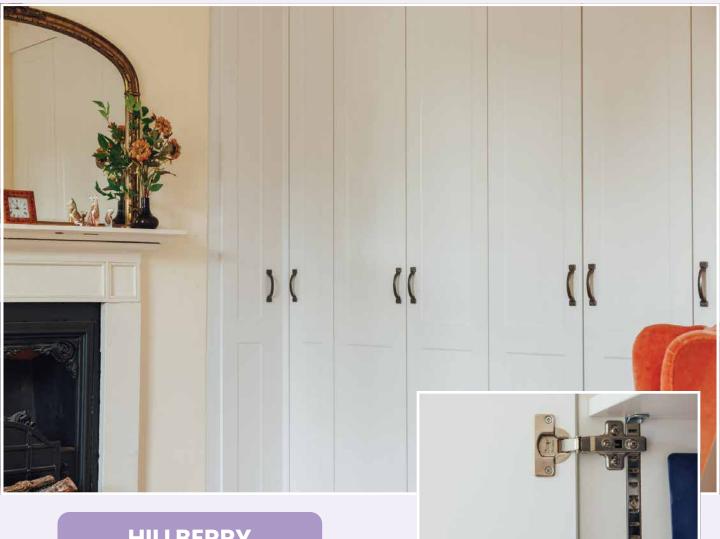

## **HILLBERRY**

Silver mirror sliding doors featured **Dust Grey** carcass and **Light Grey** draws