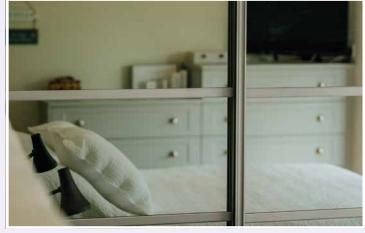

## **NEW ENGLAND**

Featured in *Mussel Painted Oak* with matching carcass

PAGE

PIQ:

Featured in *Onyx Grey* with matching carcass and *Grey Mirror Sliders* 