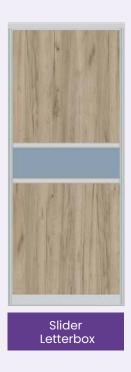

#### **SLIDER SYSTEM**

Our adaptable slider frame system allows for a vast variety of design choices. Whether MDF, MFC, acrylic or glass, you can combine colours and materials to compliment other furniture components in a room. The images displayed demonstrate the versatility of our system. All doors are manufactured to order, allowing further customisation. Please enquire for bespoke designs.

## **SLIDER SYSTEM**

Adaptable Slider Frames