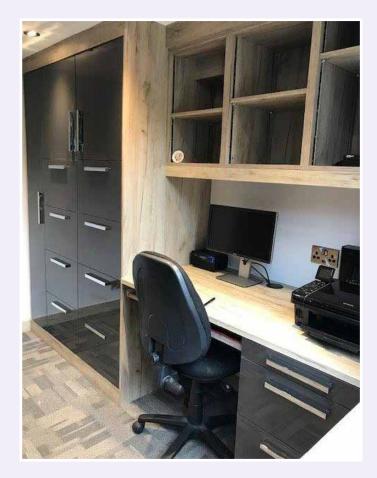

#### **HIGH GLOSS ACRYLICS**

Our flawless, high-gloss acrylic panels, are becoming increasingly popular for bedrooms, home office and en-suite bathrooms.

This premium board can be used for drawer fronts, cupboard doors, wardrobe doors, angled doors and decorative panels.