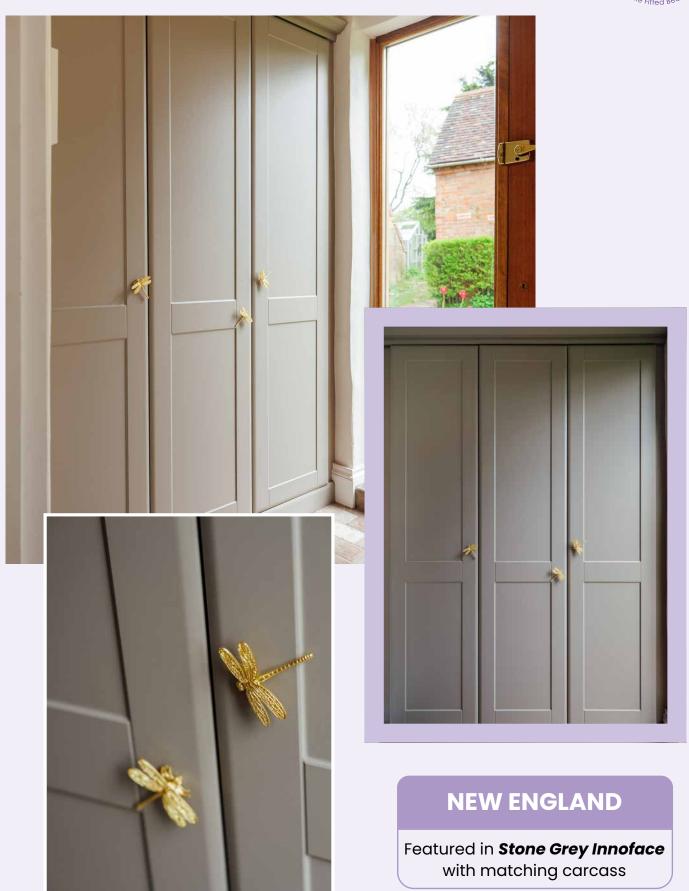

# **NEW ENGLAND**

Featured in *Kashmir* with matching carcass

Featured in **Pearl White** with matching carcass

Featured in **Concrete Kashmir** with **Stone Grey Painted Oak** carcass