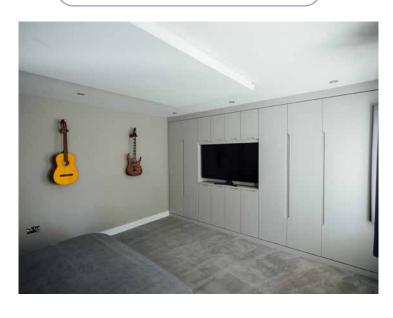

## **NEW ENGLAND**

Featured in *Mussel Painted Oak* with matching carcass

PAGE

PIQ:

Featured in *Onyx Grey* with matching carcass and *Grey Mirror Sliders* 